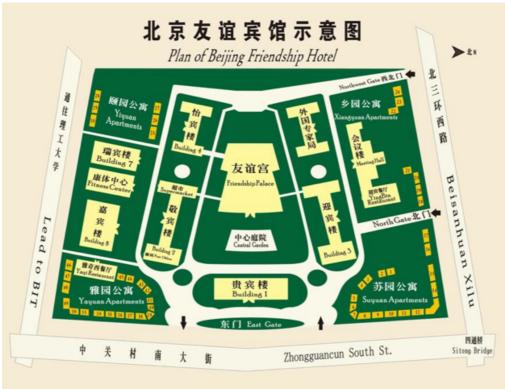

# **Logistic Information**

Meeting Venue: Beijing Friendship Hotel (北京友谊宾馆) Address: 1 Zhongguancun South Road, Haidian District, Beijing

Tel: +86-10-68498888

- Business center & Currency exchange: Lobby, Building No. 1 & Lobby, Building No. 4.
- Air tickets & Tickets re-confirmation: Lobby, Building No. 1
- Post office & Supermarket: Near the Building No. 2.

- Shuttles to the Airport: Air Office, North date of Beijing Friendship Hotel. 05:30~21:00, every 15 minutes, CNY16/person.
- Working lunch: Friendship Palace, Beijing Friendship Hotel