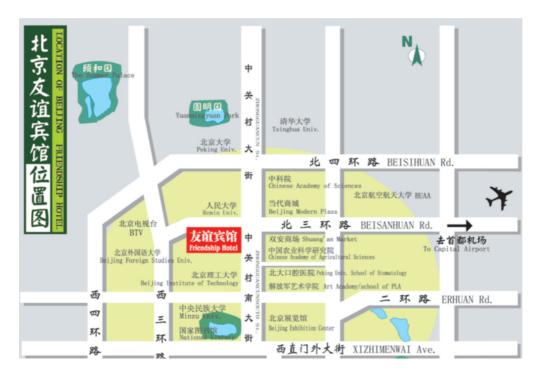

# **Logistic Information**

Meeting Venue: Beijing Friendship Hotel (北京友谊宾馆) Address: 1 Zhongguancun South Road, Haidian District, Beijing

Tel: +86-10-68498888

- Business center & Currency exchange: Lobby, Building No. 1 & Lobby, Building No. 4.
- Air tickets & Tickets re-confirmation: Lobby, Building No. 1
- Post office & Supermarket: Near the Building No. 2.

#### Taxi:

The distance between Beijing Capital International Airport and Beijing Friendship Hotel is about 34 kilometers.

Taxi service is available at Capital International Airport the whole day. The cost from the airport to the conference venue is about 20 USD, or RMB 130-150 Yuan enclosed the extra highway fee 10 Yuan/car. Please do ask for the receipt from the driver. Payment should be made in RMB cash. You can use the ATM's or bank offices at the airport to get change. It is not customary to tip drivers. Please pay strictly accordingly to the meter in the taxi.

## Please show drivers the following notes to easily get to the right place:

司机同志:

麻烦你将我送到海淀区中关村南大街 1 号的北京友谊 宾馆,谢谢。

## Airport shuttle

Airport shuttle buses with different routes are available at the airport, about RMB16/person. Please take Line 4 with the stop of Beijing Friendship Hotel. The stop is opposite to the north gate of the hotel.

The shuttle bus stop from the hotel to the airport is near the hotel's north gate. Buses depart every 15 minutes. More details are available at the hotel's reception desk.

### Subway

Beijing Friendship Hotel is on Renmin University Station of Line 4, take the airport express line from Beijing international airport(terminal 2 or terminal 3), change to Line 10 at Sanyuan Qiao Station to the West direction, and then change to Line 4 at Haidian Huangzhuang to the South direction, after one stop exit to Exit C of Renmin University Station and arrival at East Gate of Beijing Friendship Hotel.